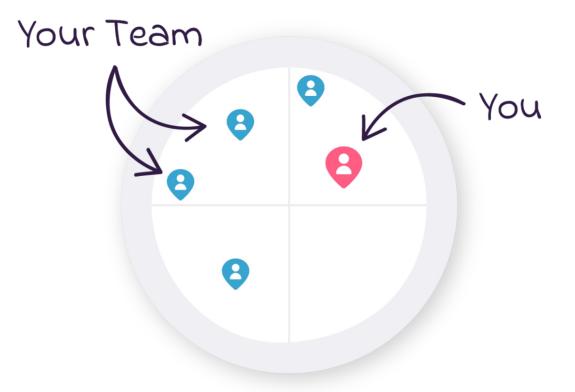

### **Executive Team Review**

This engagement includes one 90-minute Executive Team Review\* with PI's Design software. Discover how your team is wired. Explore strengths and caution areas, and explore the four quadrants of work to maximize team alignment:

#### Your Team Map & Quadrants:

- 1. Teamwork & Employee Experience
- 2. Process & Precision
- 3. Results & Discipline
- 4. Innovation & Agility

\*Up to 7 people